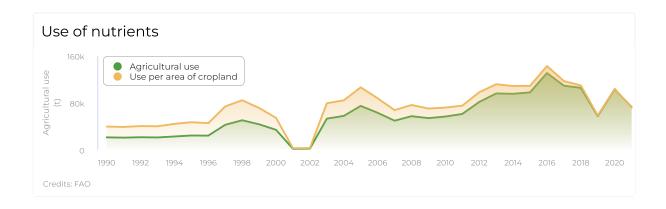

#### **Background**

Burkina Faso is a landlocked country located in the middle of the West African Sahel region. It is a low-income Sahelian country with limited natural resources. Its economy is largely based on agriculture, which employs 80% of the workforce, although gold exports have increased. Burkina Faso faces a number of development challenges. It currently ranks 144th among 157 countries (2020) on the human capital index.

The country's population is approximately 20.1 million (2020) people, of which 40.1% of its population lives below the national poverty line. Burkina Faso is prone to chronic drought, flash floods, windstorms, and disease outbreaks from impacts of climate change. The country's soils are largely degraded and when rainfall declines, dust storms occur, or temperature spikes, food supplies/yields are immediately affected, thus further impacting its population and economy.