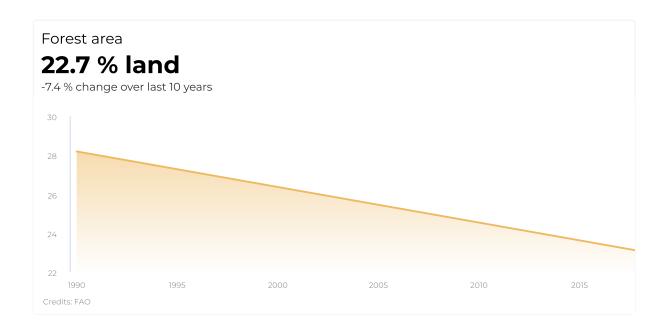

The country's population is approximately 20.1 million (2020) people, of which 40.1% of its population lives below the national poverty line. Burkina Faso is prone to chronic drought, flash floods, windstorms, and disease outbreaks from impacts of climate change. The country's soils are largely degraded and when rainfall declines, dust storms occur, or temperature spikes, food supplies/yields are immediately affected, thus further impacting its population and economy.