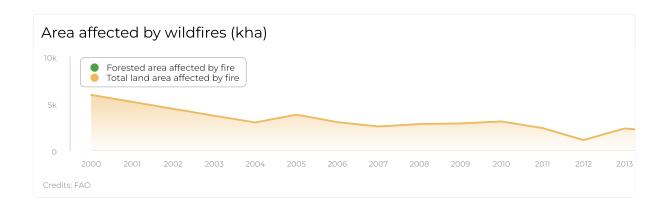

The country's population is approximately 20.1 million (2020) people, of which 40.1% of its population lives below the national poverty line. Burkina Faso is prone to chronic drought, flash floods, windstorms, and disease outbreaks from impacts of climate change. The country's soils are largely degraded and when rainfall declines, dust storms occur, or temperature spikes, food supplies/yields are immediately affected, thus further impacting its population and economy.