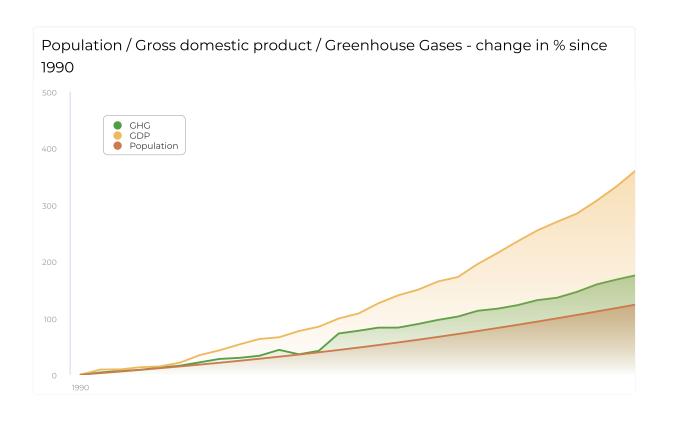

#### **Background**

Burkina Faso is a landlocked country located in the middle of the West African Sahel region. It is a low-income Sahelian country with limited natural resources. Its economy is largely based on agriculture, which employs 80% of the workforce, although gold exports have increased. Burkina Faso faces a number of development challenges. It currently ranks 144th among 157 countries (2020) on the human capital index.

The country's population is approximately 20.1 million (2020) people, of which 40.1% of its population lives below the national poverty line. Burkina Faso is prone to chronic drought, flash floods, windstorms, and disease outbreaks from impacts of climate change. The country's soils are largely degraded and when rainfall declines, dust storms occur, or temperature spikes, food supplies/yields are immediately affected, thus further impacting its population and economy.