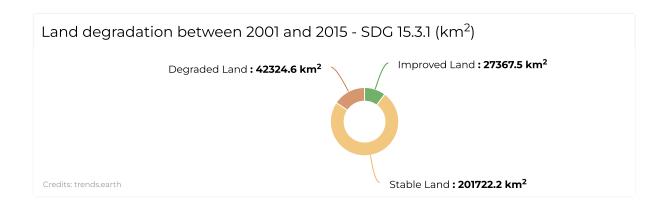

The country's population is approximately 20.1 million (2020) people, of which 40.1% of its population lives below the national poverty line. Burkina Faso is prone to chronic drought, flash floods, windstorms, and disease outbreaks from impacts of climate change. The country's soils are largely degraded and when rainfall declines, dust storms occur, or temperature spikes, food supplies/yields are immediately affected, thus further impacting its population and economy.