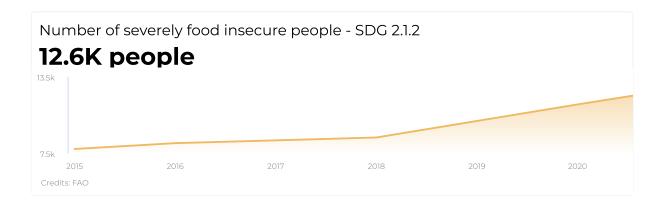

ploys 80% of the workforce, although gold exports have increased. Burkina Faso faces a number of development challenges. It currently ranks 144th among 157 countries (2020) on the human capital index.

The country's population is approximately 20.1 million (2020) people, of which 40.1% of its population lives below the national poverty line. Burkina Faso is prone to chronic drought, flash floods, windstorms, and disease outbreaks from impacts of climate change. The country's soils are largely degraded and when rainfall declines, dust storms occur, or temperature spikes, food supplies/yields are immediately affected, thus further impacting its population and economy.

Credits: World Bank

# **Summary Chart**

#### **©** Current State





## **Stressors**





### Trends





## Impacts





### ♀ Solutions

Proportion of terrestrial protected areas

#### 16.4 % of total land area

2024

Credits: UNEP-WCMC



#### **Commitments**

**8,600,000** hectares

LDN

Land Degradation Neutrality

hectares

**NBSAP** 

National Biodiversity Strategies and Action Plans under the Convention on Biological Diversity

**5,351,750** hectares

**NDC** 

Nationally Determined Contributions embody efforts by each country to reduce national emissions and adapt to the impacts of climate change.

**5,000,000** hectares

**Bonn Challenge** 

Bring 150 million hectares of degraded and deforested landscapes into restoration by 2020 and 350 million hectares by 2030

## **Treaties**

| Treaty                                                                       | Signature  | Ratification | Party<br>s