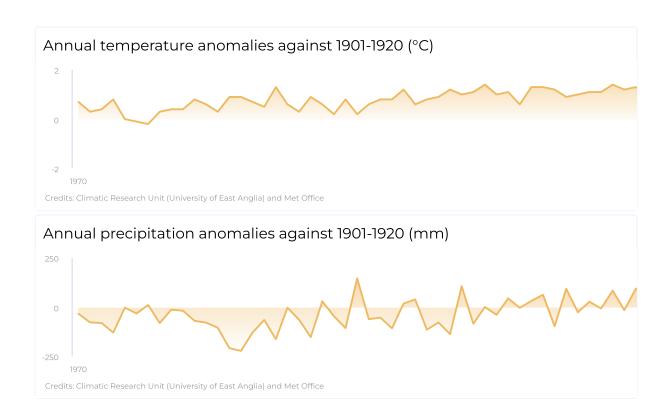

The country's population is approximately 20.1 million (2020) people, of which 40.1% of its population lives below the national poverty line. Burkina Faso is prone to chronic drought, flash floods, windstorms, and disease outbreaks from impacts of climate change. The country's soils are largely degraded and when rainfall declines, dust storms occur, or temperature spikes, food supplies/yields are immediately affected, thus further impacting its population and economy.