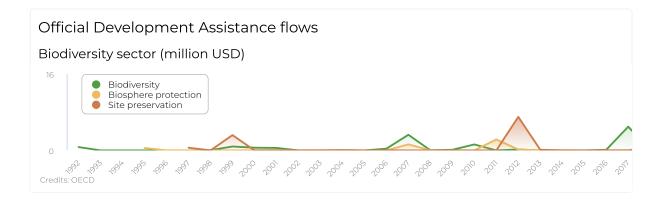

It currently ranks 144th among 157 countries (2020) on the human capital index.

The country's population is approximately 20.1 million (2020) people, of which 40.1% of its population lives below the national poverty line. Burkina Faso is prone to chronic drought, flash floods, windstorms, and disease outbreaks from impacts of climate change. The country's soils are largely degraded and when rainfall declines, dust storms occur, or temperature spikes, food supplies/yields are immediately affected, thus further impacting its population and economy.

Credits: World Bank

# **Summary Chart**

#### **©** Current State





## **Stressors**





### Trends





## Impacts





### ♀ Solutions

Proportion of terrestrial protected areas

#### 16.4 % of total land area

2024

Credits: UNEP-WCMC



#### **Commitments**

**8,600,000** hectares

LDN

Land Degradation Neutrality

hectares

**NBSAP** 

National Biodiversity Strategies and Action Plans under the Convention on Biological Diversity

**5,351,750** hectares

**NDC** 

Nationally Determined Contributions embody efforts by each country to reduce national emissions and adapt to the impacts of climate change.

**5,000,000** hectares

**Bonn Challenge** 

Bring 150 million hectares of degraded and deforested landscapes into restoration by 2020 and 350 million hectares by 2030

## **Treaties**

| Treaty                                                                       | Signature  | Ratification | Party<br>status |
|------------------------------------------------------------------------------|------------|--------------|----