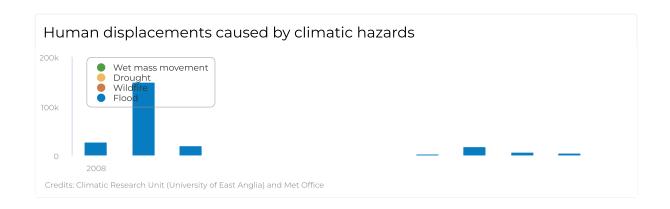

The country's population is approximately 20.1 million (2020) people, of which 40.1% of its population lives below the national poverty line. Burkina Faso is prone to chronic drought, flash floods, windstorms, and disease outbreaks from impacts of climate change. The country's soils are largely degraded and when rainfall declines, dust storms occur, or temperature spikes, food supplies/yields are immediately affected, thus further impacting its population and economy.